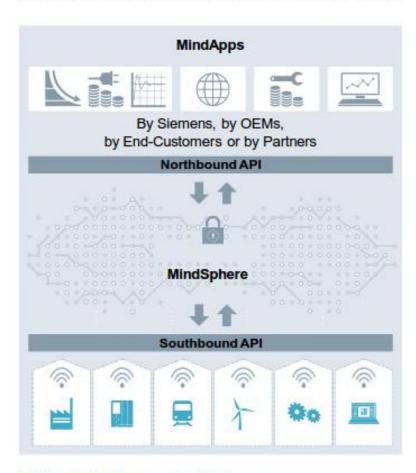

# MindSphere provides an open platform across all industries

MindSphere architecture and key functionalities

API: Application Programming Interface Source: PaaS for Siemens Project Team

#### MindApps

- Asset transparency and analytical insights, e.g., predictive maintenance
- Subscription based pricing model

### MindSphere

- Open interface for development of customer specific apps (MindApps)
- · Various cloud infrastructures: public, private or on-premise

#### MindConnect

- · Open standards (e.g. OPC UA) for connectivity
- Plug and play connection of Siemens products

SIEMENS

Page 6 December 7, 2016