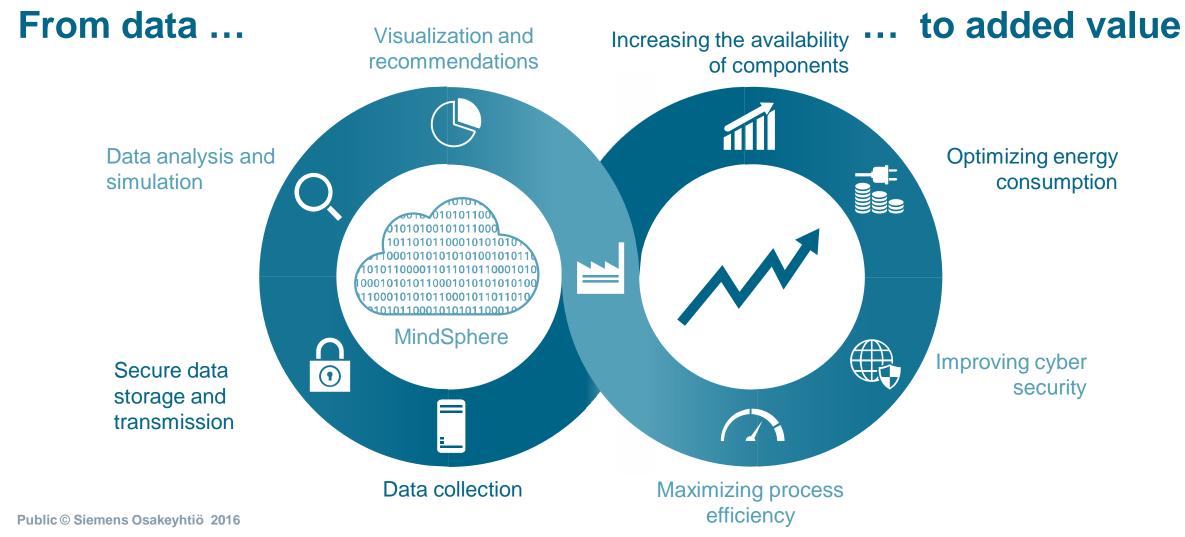

# Smart data enables perfect places

#### Characteristics

#### 1. Connect:

Allow data to be extracted from systems, equipment and sensing devices

2. Collect

Centralize data from multiple systems/sources

**3. Analyze** People & Technology use data to generate actionable information

#### **Drive Savings**

4. Optimize People & technology enhance systems and operations based on actionable information

5. Communicate "Report" transparent results to various users